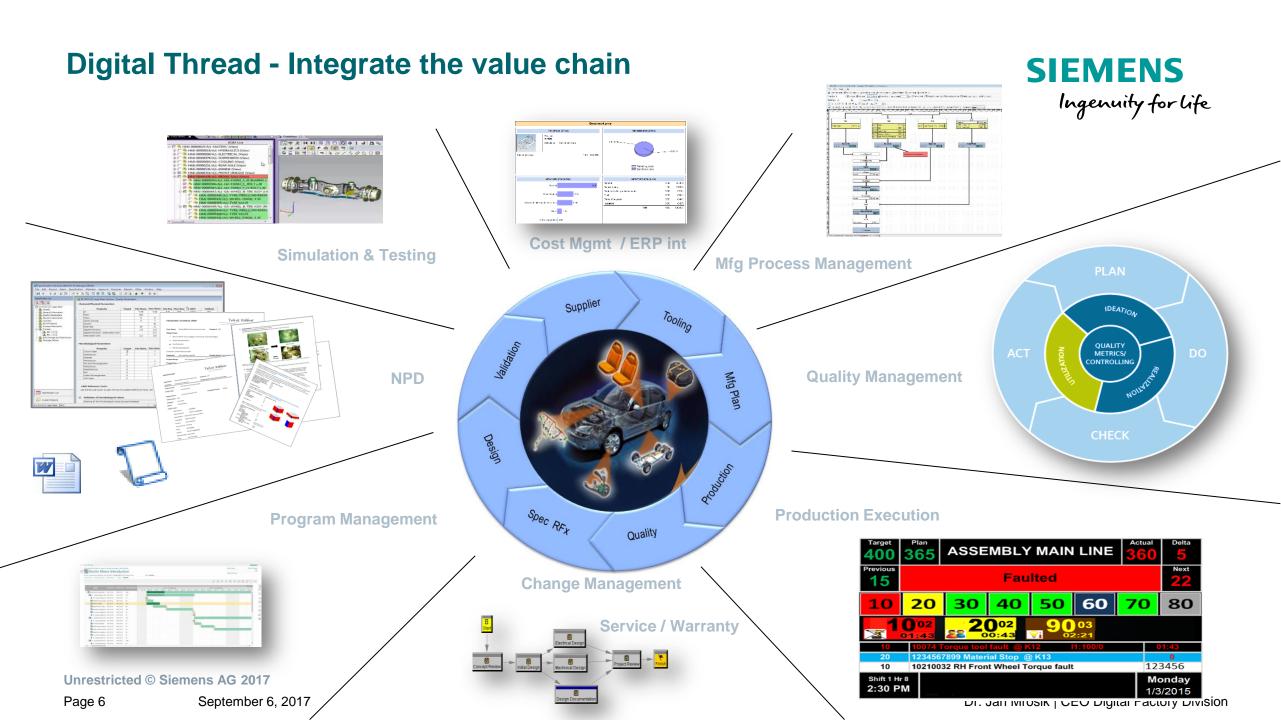

#### Digital Twins at Every Step are Connected Through a Digital Thread **SIEMENS**

Ingenuity for life