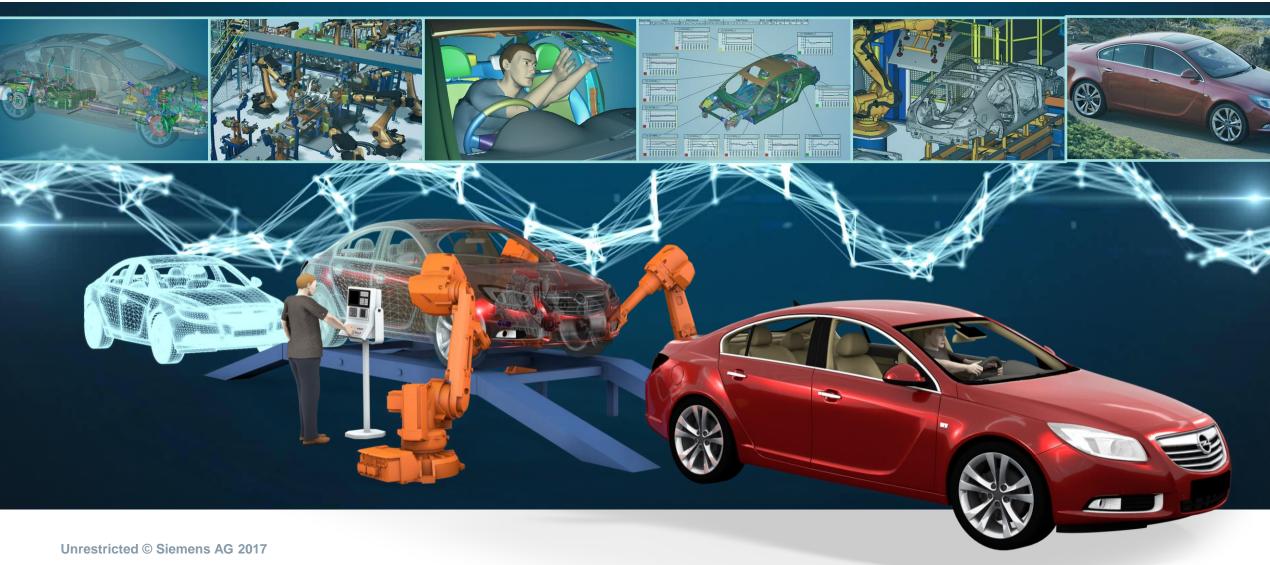

#### Digital Twins at Every Step are Connected Through a Digital Thread **SIEMENS**

Ingenuity for life