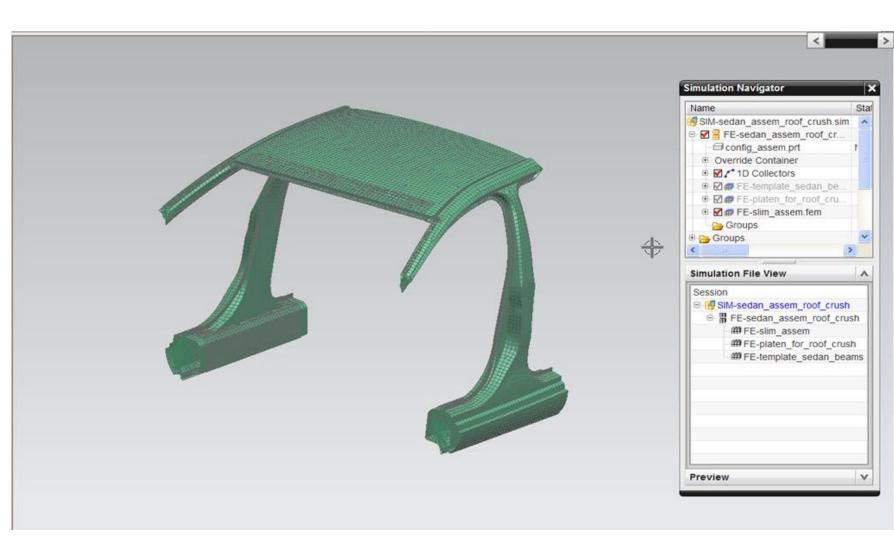

#### **Smart Factory**

Let your products and your production speak to you

MindSphere – the cloud-based, open IoT operating system

\[ \rangle 1 \rangle 2 \rangle 3 \rangle 4 \rangle 5 \]