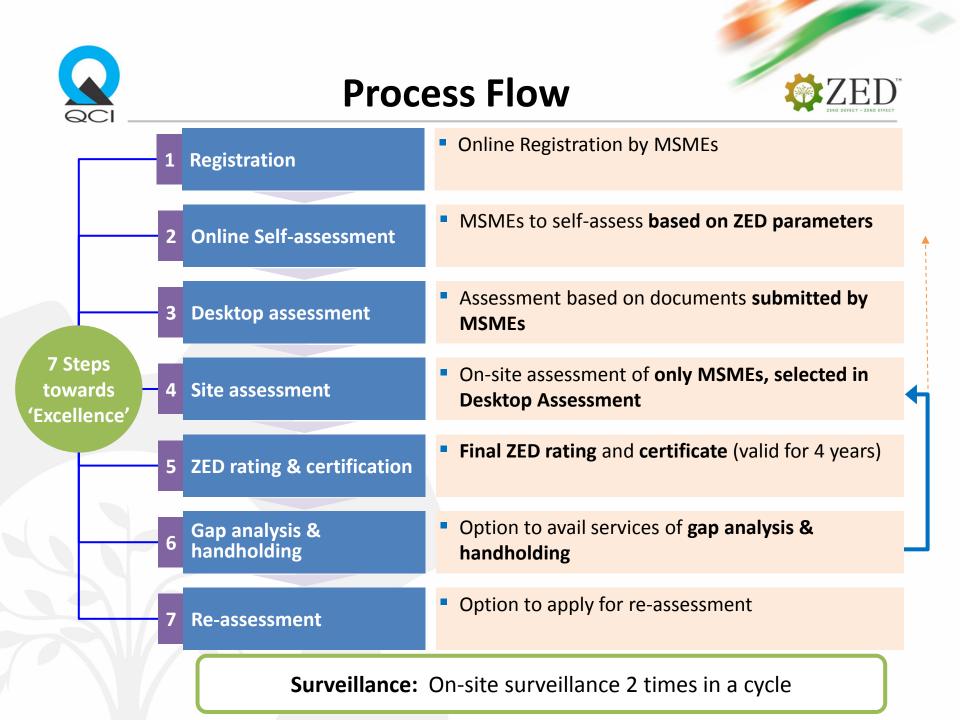

#### **ZED is a Maturity Assessment Model**

- Assessment of a Unit on minimum 30 out of 50 parameters, including 20 mandatory parameters
- Additional 25 parameters for MSMEs supplying to Defense Sector

Each parameter comprises of 5 Maturity levels