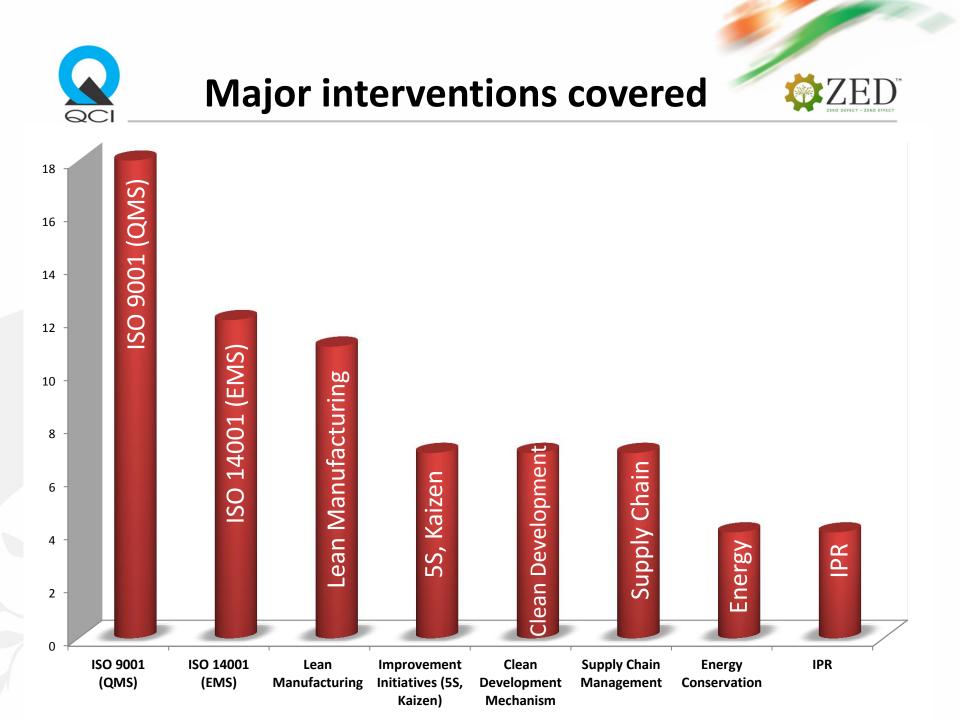

#### **ZED is a Maturity Assessment Model**

- Assessment of a Unit on minimum 30 out of 50 parameters, including 20 mandatory parameters
- Additional 25 parameters for MSMEs supplying to Defense Sector